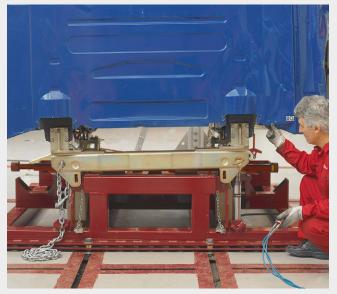

www.josam.se

The four mounting points of the damaged cab are anchored to the bench by means of specially designed adapter sets for each cab model. Badly displaced front mounting points are held and pressed into the correct position by using a hydraulic cylinder and moveable jig members.

In addition, the rear part of the cab bench is moveable, which enables vertical straightening of a distorted cab. The cab is pressed upwards to its correct position so that it is in the same vertical line as the cab bench itself.