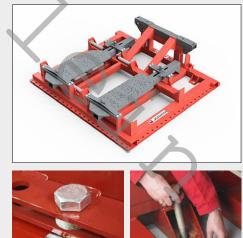

www.josam.se

The four mounting points of the damaged cab are anchored to the bench by means of specially designed adapter sets for each cab model. Badly displaced front mounting points are held and pressed into the correct position by using a hydraulic cylinder and moveable jig members.

In addition, the rear part of the cab bench is moveable, which enables vertical straightening of a distorted cab. The cab is pressed upwards to its correct position so that it is in the same vertical line as the cab bench itself.