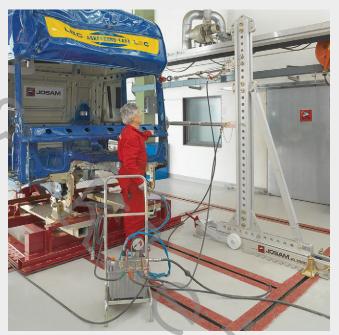

## The JOSAM cab bench is a strong and stable aligning jig which simplifies cab repair. Moveable mounting points make it easier to mount even severely damaged cabs.

The base of the cab is pushed and pulled hydraulically into its correct position.

In addition, the rear part of the cab bench is moveable, which enables vertical straightening of a distorted cab. The cab is pressed upwards to its correct position so that it is in the same vertical line as the cab bench itself.