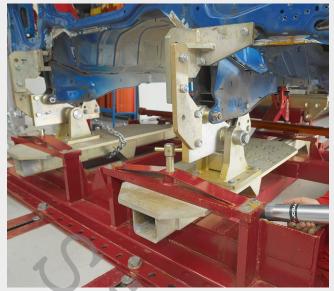

www.josam.se

The four mounting points of the damaged cab are anchored to the bench by means of specially designed adapter sets for each cab model. Badly displaced front mounting points are held and pressed into the correct position by using a hydraulic cylinder and moveable jig members.

In addition, the rear part of the cab bench is moveable, which enables vertical straightening of a distorted cab. The cab is pressed upwards to its correct position so that it is in the same vertical line as the cab bench itself.