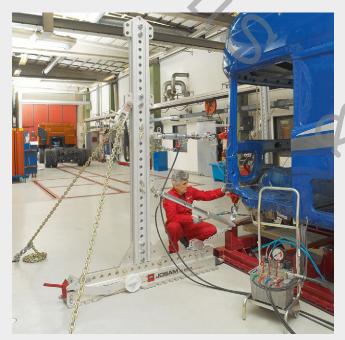

Josam straightening trolleys are equipped with extended high-reach beams, stays and other special accessories and assist in straightening and repairing the cab's vertical frame members and roof section.

The cab's corner pillar is straightened with press and pull cylinders attached to the tower.

This picture shows a vector pull where the lower part of the cab is simultaneously pulled downwards as the A-post is being straightened out.