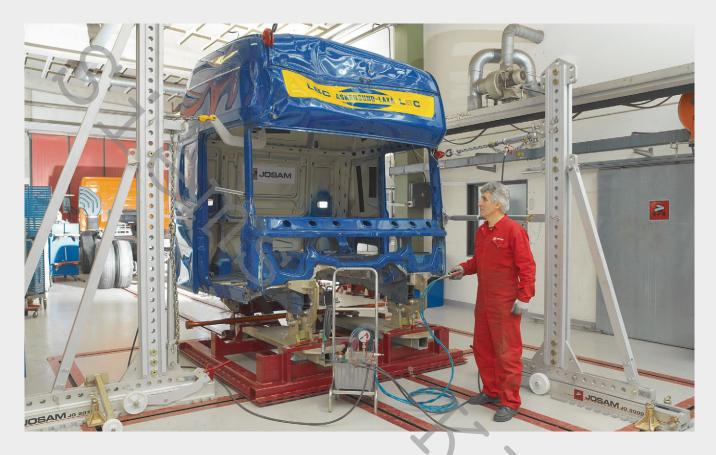

## The most efficient equipment of its kind for straightening and repairing damaged truck cabs.

## The JOSAM cab bench is a strong and stable aligning jig which simplifies cab repair. Moveable mounting points make it easier to mount even severely damaged cabs.

The base of the cab is pushed and pulled hydraulically into its correct position.

Josam straightening trolleys are equipped with extended high-reach beams, stays and other special accessories and assist in straightening and repairing the cab's vertical frame members and roof section.

The cab's corner pillar is straightened with press and pull cylinders attached to the tower.

This picture shows a vector pull where the lower part of the cab is simultaneously pulled downwards as the A-post is being straightened out.

The JOSAM cab bench works together with our aluminium straightening towers and extra accessories related to pulling and pressing.

Representative: Siems a Klein, spol. s r. o. Krajní 1230 252 42 Jesenice www.siems-klein.cz firma@siems-klein.cz tel.: 272 016 911, 608 983 968